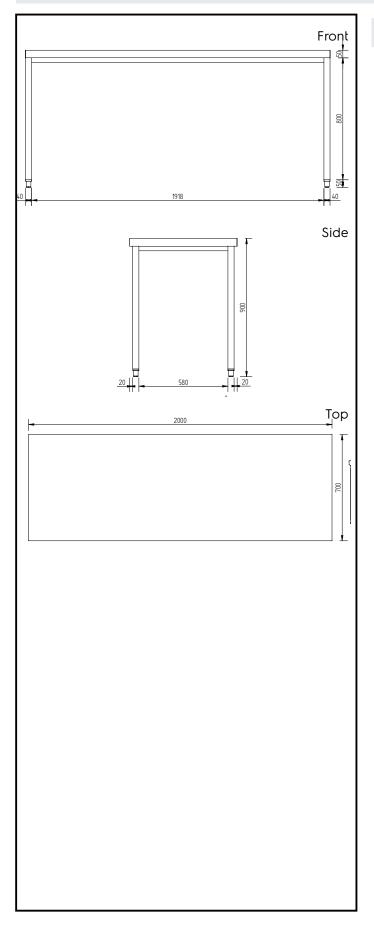

## Key Information:

External dimensions, Width:2000 mm134010 (GTG2000E)2000 mmExternal dimensions, Depth:700 mmExternal dimensions, Height:900 mmWorktop thickness:50 mmNet weight:54 kg