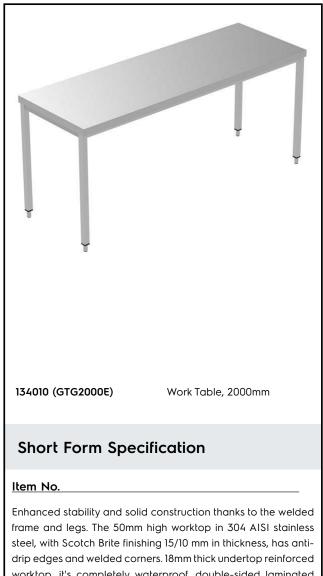

## Key Information:

External dimensions, Width:2000 mm134010 (GTG2000E)2000 mmExternal dimensions, Depth:700 mmExternal dimensions, Height:900 mmWorktop thickness:50 mmNet weight:54 kg

## Construction

- Welded frame and legs.
- Worktop with 50 mm high profile, in s/s Scotch • Brite finishing, 15/10 in thickness with anti-drip edges and welded corners.
- Undertop is 18mm in thickness, reinforced, completely waterproof, double-sided laminated and 100% recyclable.
- Square section legs (40x40mm, 10/10 in thickness) and height-adjustable feet (-20/+30mm).
- Accessories:
  - -drawers are easily accesible thanks to the fully extractable guides, completely in stainless steel. Rounded corners facilitate cleaning and improve hygiene, they can installed in any position under the top and can hold GN containers with a maximum height of 100mm. Ergonomic stainless steel handle and fluently sliding guides.
  - -single drawer and chest of 4 drawers are available in 400mm (suitable for 1/1 GN containers) or 600mm sizes.
  - -chest of drawers available only for models with lower shelf.
  - -set of castors as alternative to the feet, can be fitted as optional.
- Constructed entirely in 304 AISI stainless steel.

### APPROVAL:

worktop, it's completely waterproof, double-sided laminated and 100% recyclable. Square section legs and height adjustable feet (-20/+30 mm) in 304 AISI stainless steel.